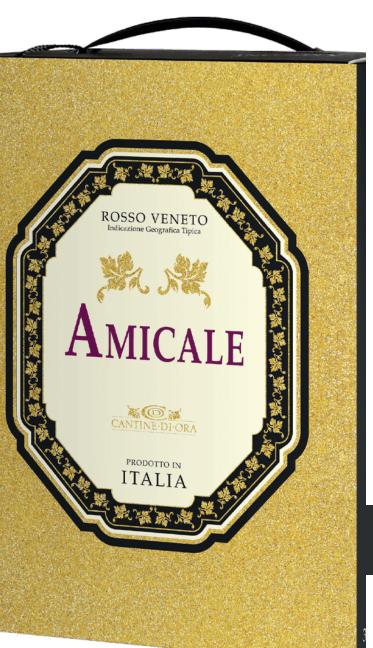

## ${f A}$ MICALE

## **Amicale**

# Rosso Veneto IGT - Bag in Box

#### Vinification

Amicale is obtained from a unique blend of selected red grapes cultivated in Veneto region. Part of these grapes undergoes a particular overripe process in the vineyards, followed by fermentation in stainless steel tanks. Another part of the grapes undergoes a special drying process in wooden crates in rooms at controlled temperature. The grapes are then pressed and vinified. Once obtained the final blend, part of it goes into a slow maturation process in tonneaux for 12 months.

### **Description**

Ruby red color with delicate and vinous bouquet characterized by intense raspberry and black cherry aroma. In the mouth, it is full-bodied, soft and velvety, with hints of spices and chocolate thanks to the slow aging in tonneaux.

### **Food Pairings**

Ideal accompaniment to first courses, red meats, game, roasted meat and cheese.

**Uve Rosse** Venete

Veneto

16-18 °C

Alcol: 14% Zuccheri: 12 g/l