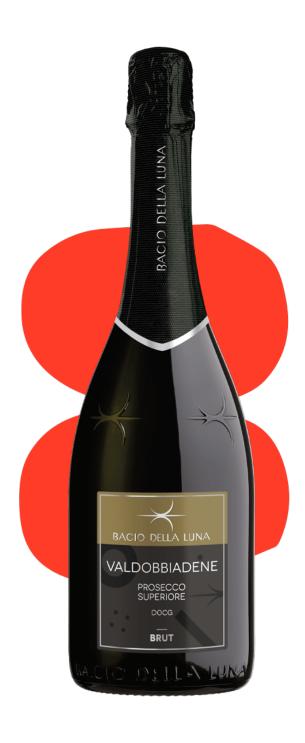

# Bacio della Luna

# Valdobbiadene Prosecco Superiore DOCG Brut

#### **Vinification**

This fine and balanced wine, with bright straw yellow color, stands out for its floral bouquet and for its scents of mature fruits. On the palate it is harmonious and unique for its lively freshness.